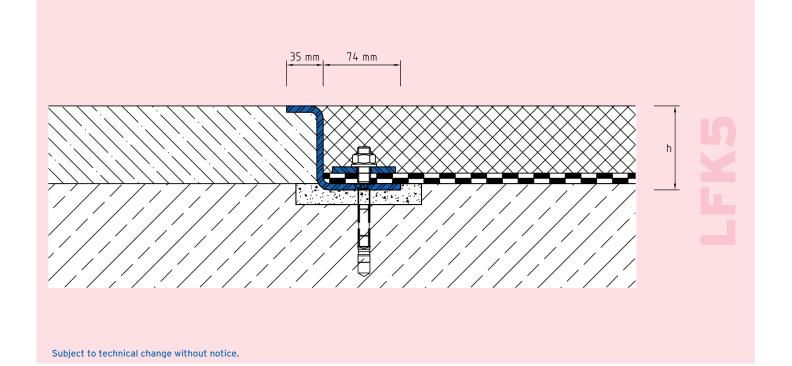

## **FORMED PARTS**

end piece, corner piece, T-piece, cross piece

The position of the loose flange (60x6 mm) can be positioned as required (horizontally or vertically on the inside or outside). Threaded bolt M12x35 mm with washer and nut, e=150 mm Loose flange according to DIN, I=1500 mm Solid flange joints should be fully welded through and ground flat on the sealing side.

## **TECHNICAL DATA**

Material/sheet thickness: 6 mm Supply length: 3 mtr

# **DESIGNS**

**ARTICLE NO.** HEIGHT (h) RECESS (BxT) LFK5/60 60 mm 120 x 20 mm LFK5/80 80 mm 120 x 20 mm 100 mm 120 x 20 mm LFK5/100 Special heights on request.