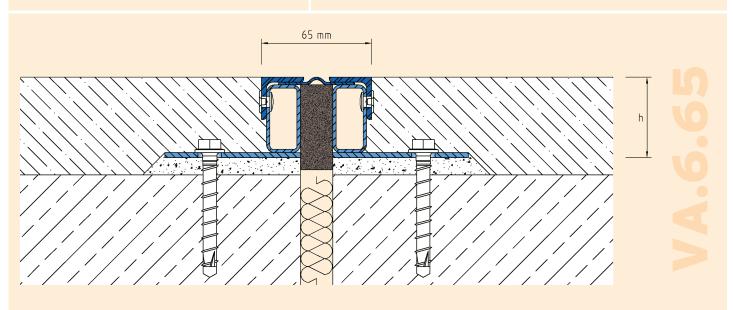

# DESIGNS

| Movement horizontal:<br>Movement vertical:<br>Visible width:<br>Maximal joint width:<br>Load rating:<br>Load rating trucks:<br>Load rating forklifts: | 10 mm (±5 mm)<br>2 mm (±1 mm)<br>65 mm<br>30 mm<br>wheel load 5000 kg up to<br>Ø 150 mm, B = 100 mm<br>600 kN (DIN 1072)<br>150 kN (DIN 1055-3) | <b>ARTICLE NO.</b><br>VA.6.65/30<br>VA.6.65/40<br>VA.6.65/50<br>VA.6.65/70<br>VA.6.65/90<br>VA.6.65/110 | <b>PROFILE HEIGHT</b> (h)<br>28 mm<br>38 mm<br>48 mm<br>68 mm<br>88 mm<br>108 mm | RECESS (BxT)<br>230 x 38 mm<br>230 x 48 mm<br>230 x 58 mm<br>230 x 78 mm<br>230 x 78 mm<br>230 x 118 mm |
|-------------------------------------------------------------------------------------------------------------------------------------------------------|-------------------------------------------------------------------------------------------------------------------------------------------------|---------------------------------------------------------------------------------------------------------|----------------------------------------------------------------------------------|---------------------------------------------------------------------------------------------------------|
| Load rating forklifts:<br>Supply length:                                                                                                              | 150 kN (DIN 1055-3)<br>3 mtr                                                                                                                    |                                                                                                         |                                                                                  |                                                                                                         |