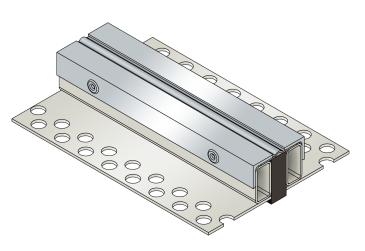

# HEAVY-DUTY JOINT PROFILES

# VA.6.65/..

- for heavy loads
- suitable for all types of covering
- visible surface in stainless steel
- narrow visible surface

### **FEATURES**

resistant to heavy loads, trafficable by fork-lift trucks, perforated bearing legs guarantee the best connection to the substrate/covering

#### MATERIAL

substructure hot-dip galvanised steel and visible surface stainless steel V2A, K/VA foam material in the central section