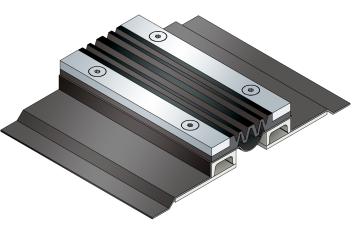

### **FEATURES**

watertight, resistant to heavy loads, trafficable by fork-lift trucks, expansion insert can be replaced anytime, abrasion-, weather- and temperature-resistant (-40°C to +120°C), resistant to de-icing salt and waste water (alkalis, microbes, bacteria), a different sealing membrane can be used by arrangement

#### **APPLICATIONS**

parking decks, parking garages, underground garages, ramp crossings, pedestrian bridges, all industrial applications

substructure hot-dip galvanised steel and visible surface stainless steel V2A (V4A on request), EPDM expansion insert, Wolfin IB sealing membrane

#### **FORMED PARTS**

upstand, membrane upstand, corner piece, T-piece, cross piece, floorwall connections