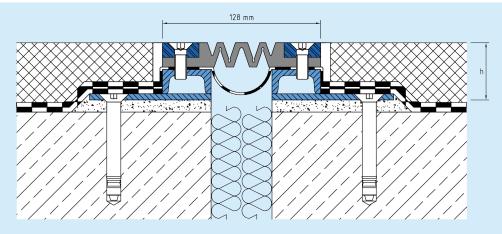

#### **NOTES**

The sealing and expansion insert is flanged with screws M1O at intervals of 150 mm.

The sealing membrane projecting from the joint profile must be integrated into the sealing system to prevent water infiltration from

# **TECHNICAL DATA**

Movement horizontal: 60 mm (±30 mm) Movement vertical: 30 mm (±15 mm) Visible width: 128 mm

Maximal joint width: 70 mm

Load rating: wheel load 5000 kg up

to Ø 150 mm, B = 100

Load rating trucks: 600 kN (DIN 1072) Load rating forklifts: 150 kN (DIN 1055-3)

# **DESIGNS**

PROFILE HEIGHT (h) **ARTICLE NO.** RECESS (BxT) VA.8.130/32 F 33 mm 1000 x 43 mm VA.8.130/47 F 47 mm 1000 x 57 mm VA.8.130/62 F 62 mm 1000 x 72 mm VA.8.130/77 F 77 mm 1000 x 87 mm 92 mm 1000 x 102 mm VA.8.130/92 F 107 mm 1000 x 117 mm VA.8.130/107 F 1000 x 130 mm VA.8.130/120 F 120 mm 1000 x 160 mm VA.8.130/150 F 150 mm