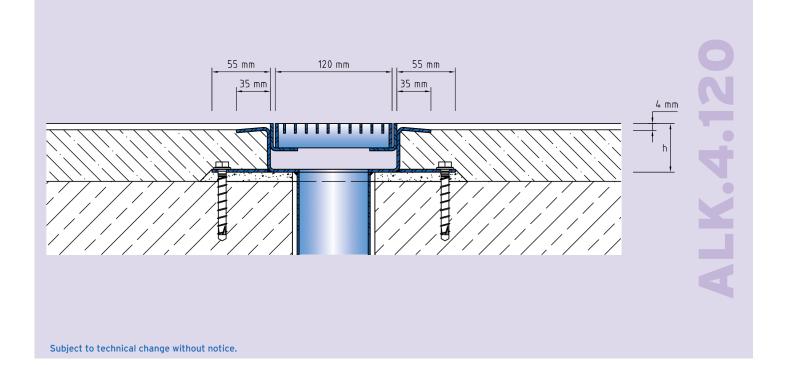

# ALK.4.120/..

- low installation height
- with coating-flange

## **TECHNICAL DATA**

Material/sheet thickness: 3 mm Steel grating width: 120 mm

## **DESIGNS**

 ARTICLE NO.
 CHANNEL HEIGHT (h)
 RECESS (BxT)

 ALK.4.120/50
 50 mm
 300 x 60 mm

 ALK.4.120/60
 60 mm
 300 x 70 mm

Special heights on request.